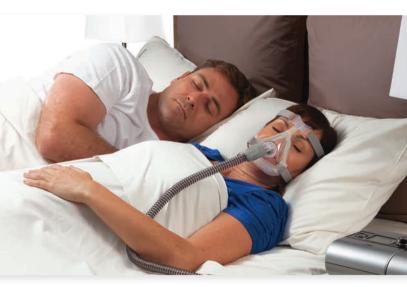

#### Lightweight and less bulk on the face

Quattro Air is light with a clearer field of vision and less bulk on the face than other FFMs, so patients are less likely to feel claustrophobic or intimidated.

#### **Quiet operation**

The circular venting gently and quietly diffuses airflow away for less user and partner disturbance—only 28 dBA.\*\*

- \* The Medium size of Quattro Air is 45% lighter than the Medium size of Mirage Quattro.
- \*\* Declared dual numbered noise emission values (with uncertainty 3 dBA) in accordance with ISO 4871.e1.