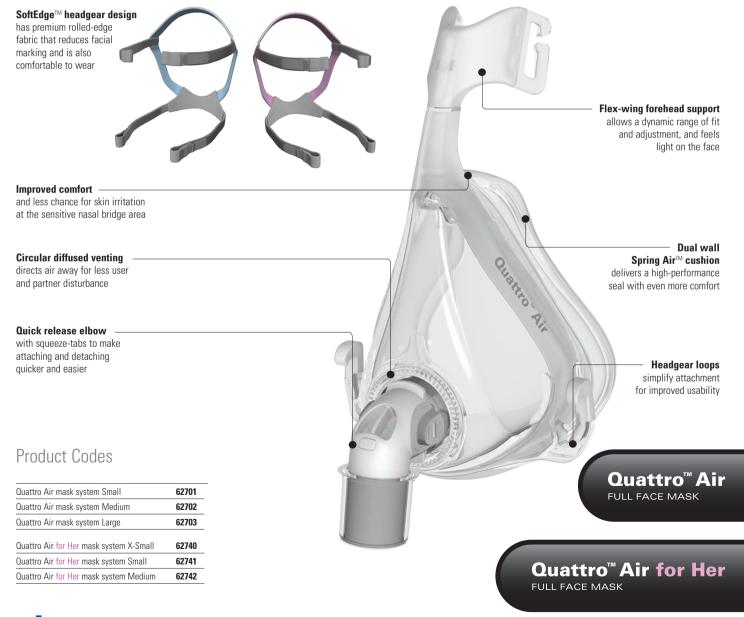

#### Less parts for quick and easy set-ups

Quattro Air has fewer parts than most other Full Face Masks (FFM) - just four. It's quick to demonstrate and easy to train patients to use, supporting patient compliance.

#### **Forehead stability**

Its advanced Flex-wing forehead support is comfortable and feels light on the face.

#### **Quiet operation**

The circular venting gently and quietly diffuses airflow away for less user and partner disturbance—only 28 dBA.\*\*

- \* The Medium size of Quattro Air is 45% lighter than the Medium size of Mirage Quattro.
- \*\* Declared dual numbered noise emission values (with uncertainty 3 dBA) in accordance with ISO 4871.e1.

## Even more comfort ...

Quattro Air is lighter, sleeker, and even more comfortable than the previous Mirage Quattro mask due to a series of design enhancements.

It's also simpler to use, trimming down the number of parts to just four. That makes it easier for patients to understand how to use their Quattro Air and simple for them to put it back together after cleaning.